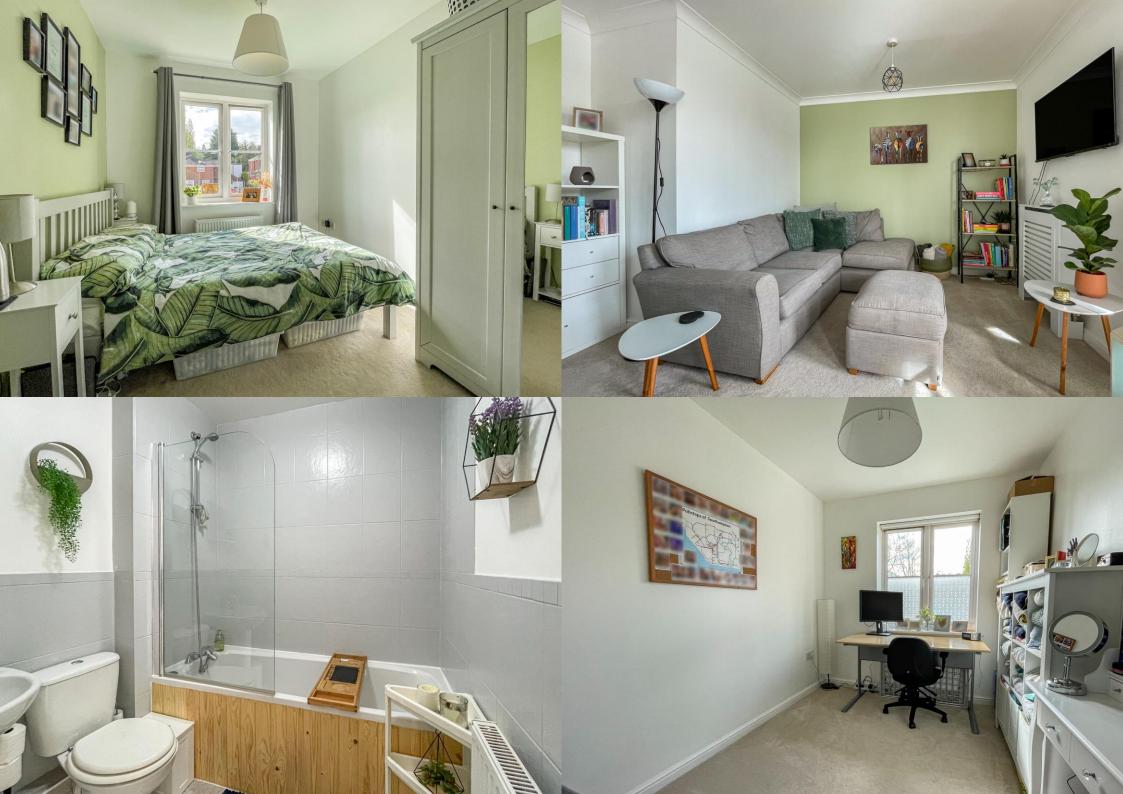

## Rostron Close, West End, Southampton, SO18 3AF

A large two-bedroom apartment with a light and neutral décor throughout located in West End.

This lovely home is presented in immaculate order and benefits from a spacious living room and a modern kitchen. There are two goodsized bedrooms with an en-suite off the master bedroom, and a further bathroom with a shower over the bath.