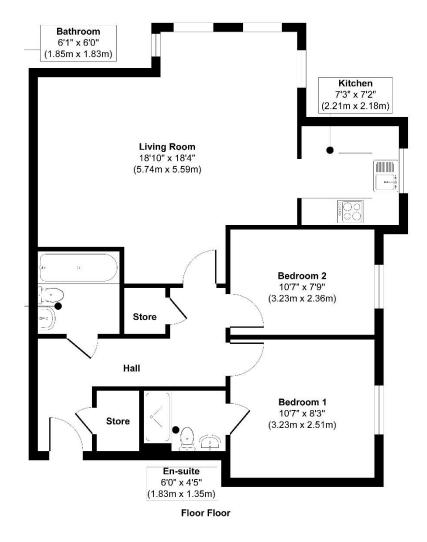

## **Local Information:**

Council Tax: C

Local Authority: Eastleigh Borough Council

Approx. Gross Internal Floor Area 715 sq. ft / 66.42 sq. m Illustration for identification purposes only, measurements are approximate, not to scale. Produced by Elements Property